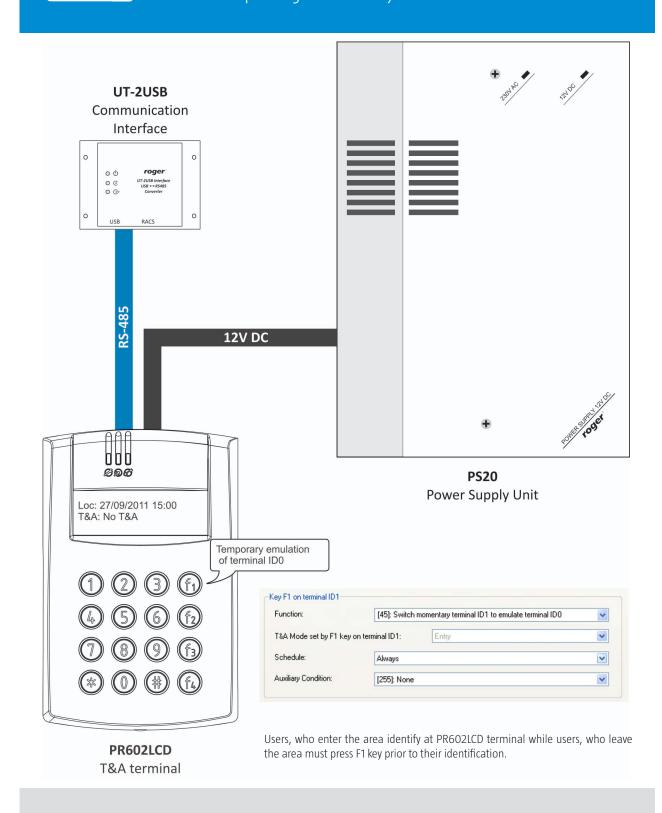

## QUICK START GUIDE Attendance reporting in RACS 4 system



## **Technical support is available in weekdays:**

- from 8:00 am to 4:00 pm at PSTN number +48 55 267 01 26
- from **4:00** pm to **8:00** pm at GSM number **+48 664 294 087**

## **Legal Notice**

This document is not intended to be a technical specification of the product and has informative character only. The Manufactures of product reserves right to change its characteristic without notice. The product features listed in this document refer to the entire series and depends on particular product version, configuration and additional equipment.

RevB © 2020 ROGER sp. z o.o. sp. k. All rights reserved. This document is a subject to the Terms of Use in their current version published at the www.roger.pl

ROGER sp. z o.o. sp. k. Gościszewo 59 82-400 Sztum Poland **T.** +48 55 272 0132