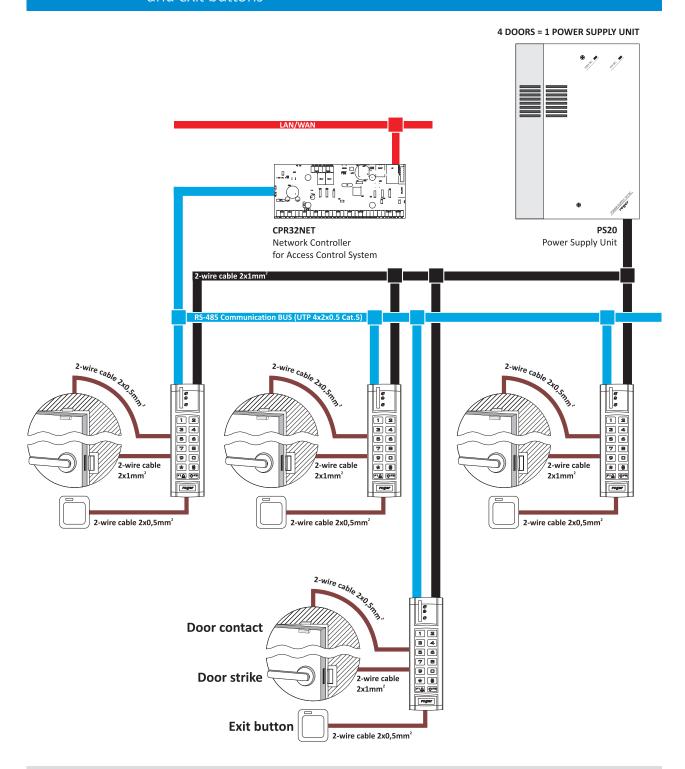

Typical Access Control System with one-way controlled doors and exit buttons



## **Technical support is available in weekdays:**

- from 8:00 am to 4:00 pm at PSTN number +48 55 267 01 26
- from **4:00** pm to **8:00** pm at GSM number **+48 664 294 087**

## Legal Notice

This document is not intended to be a technical specification of the product and has informative character only. The Manufactures of product reserves right to change its characteristic without notice. The product features listed in this document refer to the entire series and depends on particular product version, configuration and additional equipment.

RevB © 2020 ROGER sp. z o.o. sp. k. All rights reserved. This document is a subject to the Terms of Use in their current version published at the www.roger.pl

ROGER sp. z o.o. sp. k. Gościszewo 59 82-400 Sztum Poland **T.** +48 55 272 0132

**F