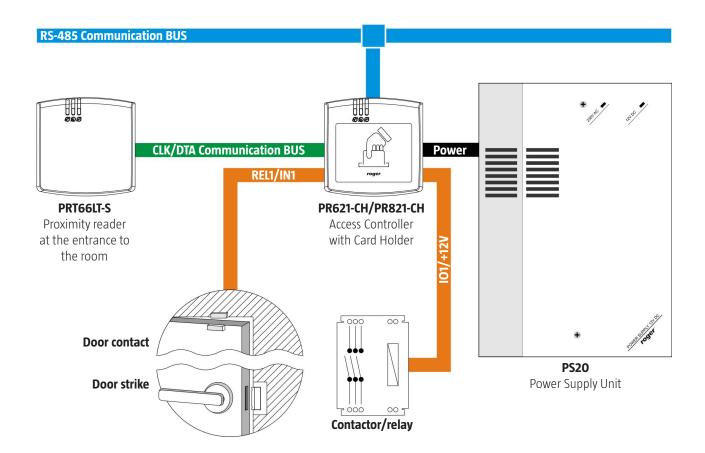

## **1. Diagram description**

Schematic diagram represents exemplary access control installation and mains power supply switch in hotel room. The installation includes PRT66LT-S proximity reader operating as access terminal to the room and PR621-CH controller, which manages the access and enables switching of mains power supply inside the room.

## 2. Description of functions assigned to I/O lines

- IN1 Door contact (function [01]).
- REL1 Door strike (function [99]).
- **IO1** Contactor control (function [73] or [74]).