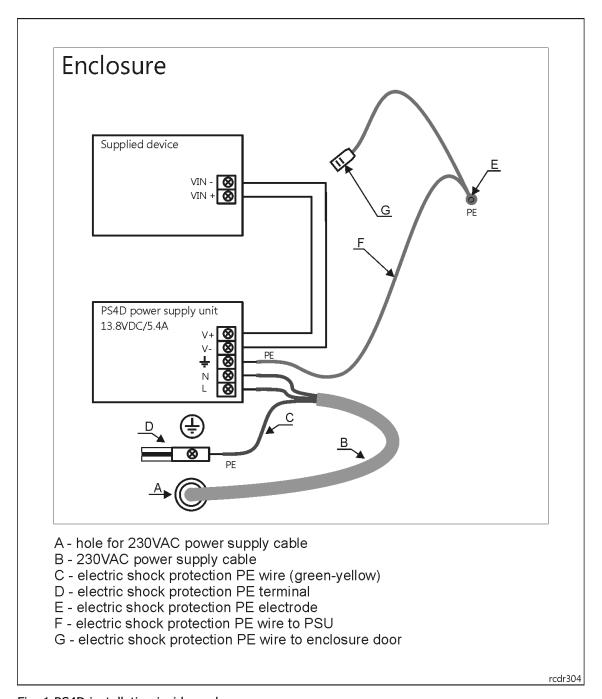

### INSTALLATION

- 1. The PSU must be installed inside enclosure in order to properly protect it against unauthorized persons.
- 2. All installation and maintenance works must be done with 230VAC power supply disconnected.
- 3. The PSU must be attached with included screws. In case of ME-15, ME-16 and ME-17 metal enclosures the PSU is attached to dedicated mounting bracket.
- 4. Cable F which is connected to electric shock protection circuit must be connected to PSU's terminal with  $\frac{1}{2}$  symbol.
- 5. Power supply 230VAC must be connected to L and N terminals of the PSU.
- 6. PSU's terminals V+ and V- must be connected to supplied device using included wires which prevent significant voltage drop between PSU and the device. Low drop of voltage is particularly essential when the device is equipped with battery as lowered voltage might prevent full battery charging.
- 7. Starting, configuration and adjustments must be done in accordance with system procedures after connection of 230VAC power supply.
- 8. Do not alter the potentiometer which is factory adjusted to 13.8VDC output voltage.
- 9. Close the enclosure with mounted PSU when installation and starting works are finished.

PS4D User Manual.doc 2017-10-13

Fig. 1 PS4D installation inside enclosure