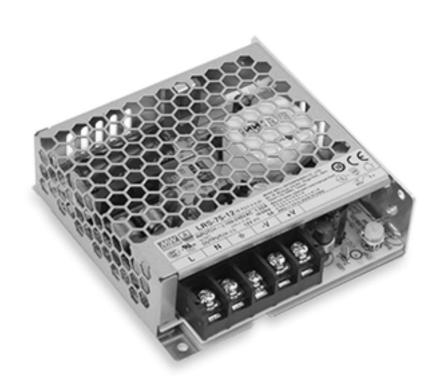

### **DESIGN AND APPLICATION**

PS4D is LRS-75-12 (Mean Well) power supply unit with rated output voltage increased from 12.0V to 13.8V by means of user available potentiometer. PS4D is dedicated to installation in RACS 5 system, particularly to supply MCX2D and MCX4D expanders and PSD4D power distributors but it can also be used for other applications if its nominal conditions of use are satisfied. The PSU is dedicated to installation inside enclosure and can be installed only by qualified technician with all necessary certificates concerning connection and maintenance of 230VAC and low voltage networks. ME-15, ME-16 and ME-17 (Roger) metal enclosure are factory adapted to installation of PS4D.