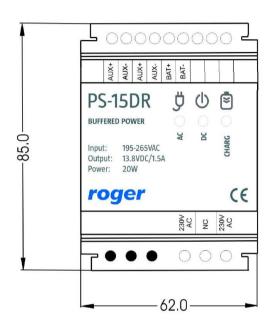

## **PS-15DR** views and dimensions

| Available versions and symbols |                  |  |
|--------------------------------|------------------|--|
| Symbol                         | Description      |  |
| PS-15DR                        | Standard version |  |

| Technical Specification                 |                                                                                                                      |
|-----------------------------------------|----------------------------------------------------------------------------------------------------------------------|
| Parameter                               | Value                                                                                                                |
| Supply voltage                          | 230VAC                                                                                                               |
| Output voltage                          | 13.8VDC                                                                                                              |
| Initial battery charging current        | ≈0.3A                                                                                                                |
| Max. battery output current (momentary) | ≈2.5A                                                                                                                |
| Battery type                            | 12V sealed lead-acid battery (SLA or AGM)                                                                            |
| Environmental class<br>(wg EN 50131-1)  | Class I, indoor general conditions,<br>temperature: +5°C to +40°C, relative<br>humidity: 10 to 95% (no condensation) |
| Dimensions (W x H xD)                   | 85 x 62 x 73mm                                                                                                       |
| Weight                                  | ≈150g                                                                                                                |
| Certificates                            | CE                                                                                                                   |