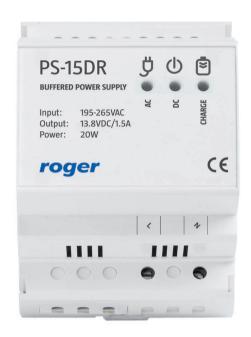

## PS-15DR

PS-15DR is a switching mode power supply with 1.5A/13.8VDC output. Device is supplied from 230VAC mains network without power transformer and can operate with 13.8V backup battery. Originally, it was designed for use in Roger Access Control System nevertheless it can be used in other situation assuming its nominal operating conditions are assured. PS-15DR is delivered in plastic enclosure adapted for installation on DIN rail.

## Features:

- Supplied strait from 230VAC mains without power transformer
- Supply output 1.5A/13.8VDC

- Operation with backup battery
- Plastic enclosure adapted for DIN rail

| Technical Specification                 |                                                                                                                      |
|-----------------------------------------|----------------------------------------------------------------------------------------------------------------------|
| Parameter                               | Value                                                                                                                |
| Supply voltage                          | 230VAC                                                                                                               |
| Output voltage                          | 13.8VDC                                                                                                              |
| Initial battery charging current        | ≈0.3A                                                                                                                |
| Max. battery output current (momentary) | ≈2.5A                                                                                                                |
| Battery type                            | 12V sealed lead-acid battery (SLA or AGM)                                                                            |
| Environmental class<br>(wg EN 50131-1)  | Class I, indoor general conditions,<br>temperature: +5°C to +40°C, relative<br>humidity: 10 to 95% (no condensation) |
| Dimensions (W x H xD)                   | 85 x 62 x 73mm                                                                                                       |
| Weight                                  | ≈150g                                                                                                                |
| Certificates                            | CE                                                                                                                   |