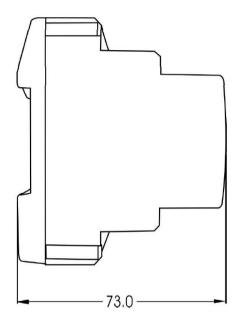

## **PS-15DR** views and dimensions

| Available versions and symbols |                  |  |
|--------------------------------|------------------|--|
| Symbol                         | Description      |  |
| PS-15DR                        | Standard version |  |

| Technical Specification                 |                                                                                                                      |
|-----------------------------------------|----------------------------------------------------------------------------------------------------------------------|
| Parameter                               | Value                                                                                                                |
| Supply voltage                          | 230VAC                                                                                                               |
| Output voltage                          | 13.8VDC                                                                                                              |
| Initial battery charging current        | ≈0.3A                                                                                                                |
| Max. battery output current (momentary) | ≈2.5A                                                                                                                |
| Battery type                            | 12V sealed lead-acid battery (SLA or AGM)                                                                            |
| Environmental class<br>(wg EN 50131-1)  | Class I, indoor general conditions,<br>temperature: +5°C to +40°C, relative<br>humidity: 10 to 95% (no condensation) |
| Dimensions (W x H xD)                   | 85 x 62 x 73mm                                                                                                       |
| Weight                                  | ≈150g                                                                                                                |
| Certificates                            | CE                                                                                                                   |