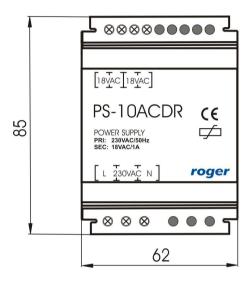

## **PS-10ACDR** views and dimensions

| Available versions and symbols |                  |  |
|--------------------------------|------------------|--|
| Symbol                         | Description      |  |
| PS-10ACDR                      | Standard version |  |

| Technical Specification  |                                                              |  |
|--------------------------|--------------------------------------------------------------|--|
| Parameter                | Value                                                        |  |
| Input voltage            | 230VAC                                                       |  |
| Supply frequency         | 50Hz                                                         |  |
| Output voltage           | 18VAC                                                        |  |
| Output current           | 1A                                                           |  |
| Environmental conditions | +5+40°C, humidity 10-95%<br>(non-condensing)                 |  |
| Dimensions               | 62 X 85 X 73mm (WxHxD);<br>equivalent of 3,5 U (Unit module) |  |
| Weight                   | ≈520g                                                        |  |
| Certificates             | CE                                                           |  |