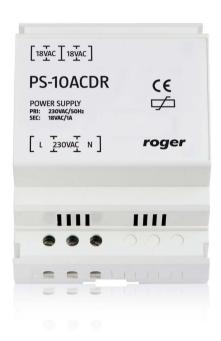

## **PS-10ACDR**

PS-10ACDR is a power transformer inside plastic enclosure. Nominally, it delivers 18VAC voltage at 1A output current. PS-10ACDR was designed as a power supply module to supply single door access control unit comprising PR411DR/ PR402DR access controller, backup battery and door locking device (e.g. electric strike or magnetic lock). Alternatively, PS-10ACDR can be used in any other application if its rated input parameters are maintained. The unit is available in plastic enclosure adapted for installation on DIN 35mm rail.

## Features:

- Rated output voltage 18VAC
- Rated output current 1A
- Momentary output current up to 1.5A

- Reusable overload protection
- Two pairs of output terminals
- 35 mm DIN rail plastic enclosure