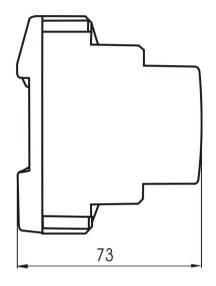

## **PS-10ACDR** views and dimensions

| Available versions and symbols |                  |  |
|--------------------------------|------------------|--|
| Symbol                         | Description      |  |
| PS-10ACDR                      | Standard version |  |

| Technical Specification  |                                                              |  |
|--------------------------|--------------------------------------------------------------|--|
| Parameter                | Value                                                        |  |
| Input voltage            | 230VAC                                                       |  |
| Supply frequency         | 50Hz                                                         |  |
| Output voltage           | 18VAC                                                        |  |
| Output current           | 1A                                                           |  |
| Environmental conditions | +5+40°C, humidity 10-95%<br>(non-condensing)                 |  |
| Dimensions               | 62 X 85 X 73mm (WxHxD);<br>equivalent of 3,5 U (Unit module) |  |
| Weight                   | ≈520g                                                        |  |
| Certificates             | CE                                                           |  |