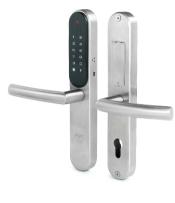

## List of supported devices:

ADL-2

- electronic lock
- remote generation of PIN codes
- access by PIN, proximity card or
- Android/iOS mobile phone
- four AAA battery supply

| Ordering guide                 |                                                                                             |
|--------------------------------|---------------------------------------------------------------------------------------------|
| Item                           | Description                                                                                 |
| Roger Mobile<br>Device Manager | Mobile application for low-level configuration and<br>maintenance of selected Roger devices |