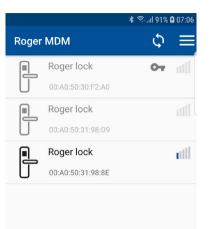

## Roger Mobile Device Manager

Mobile App

Roger Mobile Device Manager (RMDM) is an application for mobile devices with Android and iOS operating systems used for low-level configuration of selected Roger devices. Communication between the mobile device and the device being programmed takes place via the transmission in the Bluetooth standard. The application is used during device installation in order to adapt the

device to a specific usage scenario and also during its operation. In the latter case, the program enables the management of autonomous functions offered by a given type of device. The RMDM automatically adapts displayed screens to the device with which the application is currently working.