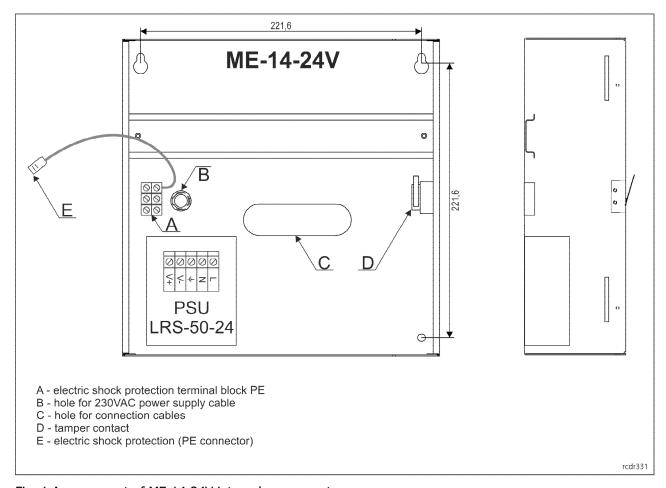

#### INSTALLATION

- 1. The enclosure must be installed indoors ensuring nominal environmental conditions as stated in the Specification section.
- 2. All installation and maintenance works must be done with 230VAC power supply disconnected.
- 3. Power supply must be ensured with three wire cable including green-yellow PE.
- 4. Mains power supply cable must be fed into the enclosure through hole B.
- 5. L and N cable wires must be connected to L and N terminals of the power supply while green-yellow PE wire must be connected to terminal A of the enclosure.
- 6. E connector must be connected to enclosure door.
- 7. The PSU in the enclosure is dedicated to continuous operation and is not equipped with on/off switch. Therefore it is necessary to ensure overload protection in power supply circuit e.g. by applying and indicating dedicated fuse in fuse box.
- 8. The user of system must be acquainted with power disconnection rules and conditions.
- 9. PSU 24VDC power output must be connected to adequate terminals of supplied device using included cables.
- 10. Other connections must be done in accordance with manuals of installed devices.
- 11. Connection cables for installed devices must be fed into enclosure through hole C.
- 12. Starting, configuration and adjustments must be done in accordance with system procedures after connection of 230VAC power supply.
- 13. Close the enclosure when installation and electrical connection are accomplished.

Fig. 1 Arrangement of ME-14-24V internal components