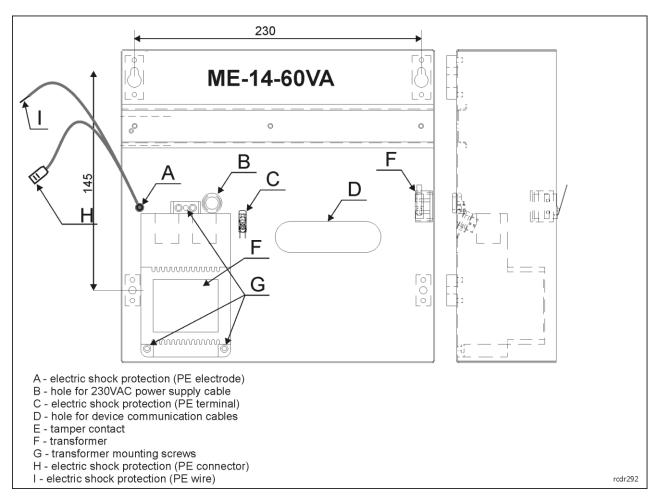

# INSTALLATION

- 1. The enclosure must be installed indoors ensuring nominal environmental conditions as stated in the Specification section.
- 2. All installation and maintenance works must be done with 230VAC power supply disconnected.
- 3. Power supply must be ensured with three wire cable including green-yellow PE.
- 4. Mains power supply cable must be fed into the enclosure through hole B.
- 5. L and N cable wires must be connected to L and N terminals of the transformer while green-yellow PE wire must be connected to terminal C of the enclosure.
- 6. H connector must be connected to enclosure door.
- 7. The transformer in the enclosure is dedicated to continuous operation and is not equipped with on/off switch. Therefore it is necessary to ensure overload protection in power supply circuit e.g. by applying and indicating dedicated fuse in fuse box.
- 8. The user of system must be acquainted with power disconnection rules and conditions.
- 9. Transformer's 18VAC power output must be connected to AC terminals of supplied device using included cables.
- 10. Other connections must be done in accordance with manuals of installed devices.
- 11. Connection cables for installed devices must be fed into enclosure through hole D.
- 12. Starting, configuration and adjustments must be done in accordance with system procedures after connection of 230VAC power supply.
- 13. Close the enclosure when installation and starting works are finished.

Fig. 1 Arrangement of ME-14-60VA internal components