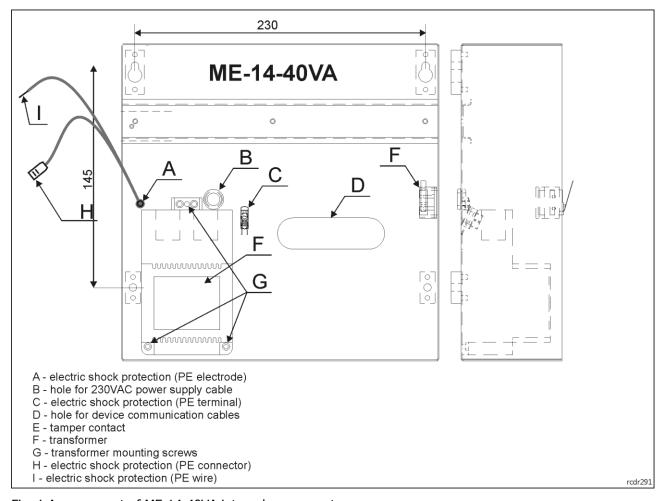

#### INSTALLATION

- 1. The enclosure must be installed indoors ensuring nominal environmental conditions as stated in the Specification section.
- 2. All installation and maintenance works must be done with 230VAC power supply disconnected.
- 3. Power supply must be ensured with three wire cable including green-yellow PE.
- 4. Mains power supply cable must be fed into the enclosure through hole B.
- 5. L and N cable wires must be connected to L and N terminals of the transformer while green-yellow PE wire must be connected to terminal C of the enclosure.
- 6. H connector must be connected to enclosure door.
- 7. The transformer in the enclosure is dedicated to continuous operation and is not equipped with on/off switch. Therefore it is necessary to ensure overload protection in power supply circuit e.g. by applying and indicating dedicated fuse in fuse box.
- 8. The user of system must be acquainted with power disconnection rules and conditions.
- 9. Transformer's 18VAC power output must be connected to AC terminals of supplied device using included cables.
- 10. Other connections must be done in accordance with manuals of installed devices.
- 11. Connection cables for installed devices must be fed into enclosure through hole D.
- 12. Starting, configuration and adjustments must be done in accordance with system procedures after connection of 230VAC power supply.
- 13. Close the enclosure when installation and starting works are finished.

Fig. 1 Arrangement of ME-14-40VA internal components