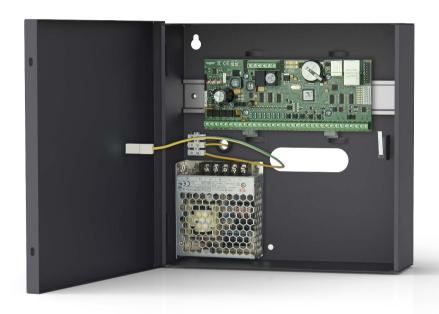

Access control kit for one door. The kit consists of a metal enclosure with power supply and a networked access controller. The controlled door can be managed on both, read-in and read-out sides, by RS485 (MCT series readers), RACS CLK/DTA (PRT series readers)

or Wiegand readers. Door lock and readers are supplied from the controller's onboard supply outputs capable to deliver respectively 0.2 A and 1.0 A. The entire system is supplied from the power supply included in the kit.

## Features:

- access control kit for one door
- read-in/read-out door control
- MC16-PAC-1 networked access controller
- interface to 4 RACS CLK/DTA readers (PRT series)
- interface to 4 Wiegand readers
- supply output 0.2 A
- supply output 1.0 A
- 0.3 A battery charging current

- deep battery discharge protection
- 24 VDC/2.2 A switched power supply module
- tamper contact
- space for 7 Ah battery
- metal enclosure
- dimensions:

250.0 x 250.0 x 80.0 mm (height x width x thickness)