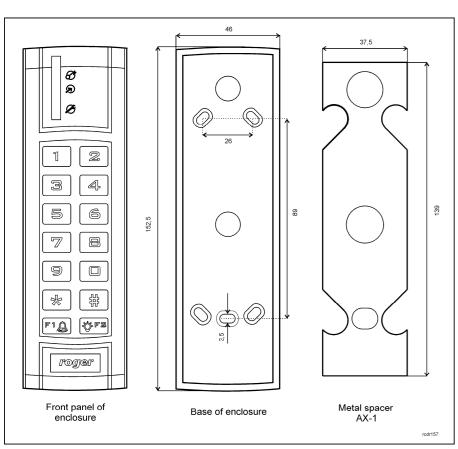

The view and dimensions of AX-1 are presented in fig. 1.

Dimensions of AX-1 are matched to following access control devices:

- · PR311SE/PR311SE-BK
- PRT12LT/PRT12LT-BK
- · PRT12EM/PRT12EM-BK
- PRT12MF/PRT12MF-BK

Fig.1 General view of AX-1 metal spacer

Contact: Roger sp.j. 82-400 Sztum Gościszewo 59 Tel.: +48 55 272 0132 Fax: +48 55 272 0133 Technical support.: +48 55 267 0126 Technical support (GSM): +48 664 294 087 E-mail: <u>biuro@roger.pl</u> Web: <u>www.roger.pl</u>