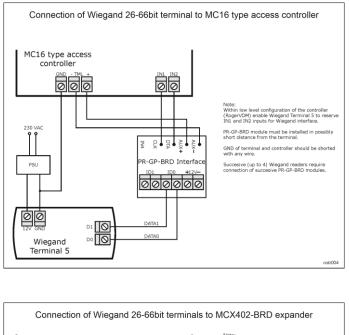

### INTRODUCTION

PR-GP-BRD adjusting-separating module is used in case of electrical incompatibilities or interferences concerning Wiegand 26-66bit and Magstripe interfaces when third party devices are connected to Roger devices.