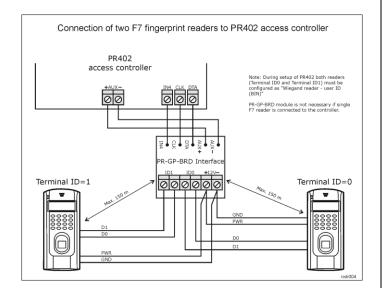

### INTRODUCTION

PR-GP-BRD adjusting-separating module is used in case of electrical incompatibilities or interferences concerning Wiegand 26-66bit and Magstripe interfaces when third party devices are connected to Roger devices.

### **CONNECTION DIAGRAMS**

This symbol placed on a product or packaging indicates that the product should not be disposed of with other wastes as this may have a negative impact on the environment and health. The user is obliged to deliver equipment to the designated collection points of electric and electronic waste. For detailed information on recycling, contact your local authorities, waste disposal company or point of purchase. Separate collection and recycling of this type of waste contributes to the protection of the natural resources and is safe to health and the environment. Weight of the equipment is specified in the document.