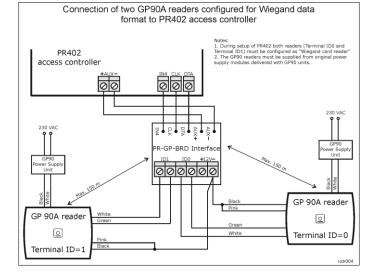

### INTRODUCTION

PR-GP-BRD adjusting-separating module is used in case of electrical incompatibilities or interferences concerning Wiegand 26-66bit and Magstripe interfaces when third party devices are connected to Roger devices.