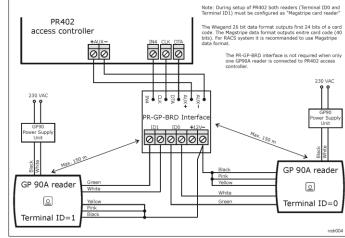

### INTRODUCTION

PR-GP-BRD adjusting-separating module is used in case of electrical incompatibilities or interferences concerning Wiegand 26-66bit and Magstripe interfaces when third party devices are connected to Roger devices.