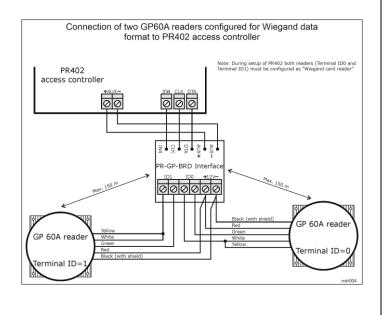

### INTRODUCTION

PR-GP-BRD adjusting-separating module is used in case of electrical incompatibilities or interferences concerning Wiegand 26-66bit and Magstripe interfaces when third party devices are connected to Roger devices.