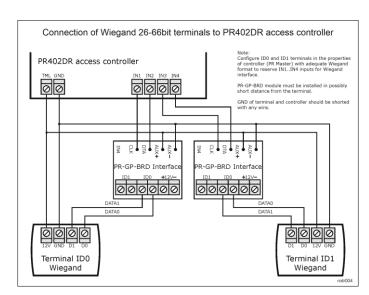

### INTRODUCTION

PR-GP-BRD adjusting-separating module is used in case of electrical incompatibilities or interferences concerning Wiegand 26-66bit and Magstripe interfaces when third party devices are connected to Roger devices.