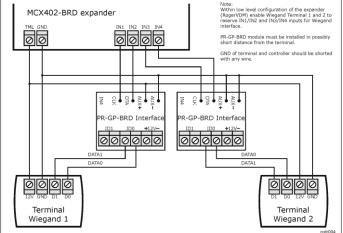

### INTRODUCTION

PR-GP-BRD adjusting-separating module is used in case of electrical incompatibilities or interferences concerning Wiegand 26-66bit and Magstripe interfaces when third party devices are connected to Roger devices.