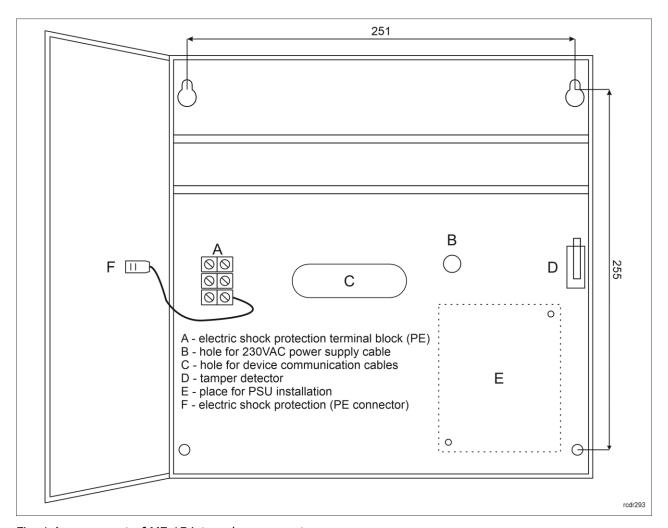

### INSTALLATION

- 1. The enclosure must be installed indoors ensuring nominal environmental conditions as stated in the Specification section.
- 2. All installation and maintenance works must be done with 230VAC power supply disconnected.
- 3. Power supply must be ensured with three wire cable including green-yellow PE.
- 4. Insert mains power supply cable into enclosure through hole B.
- 5. Mount power supply unit in location E using included screws.
- 6. L and N cable wires must be connected to adequate terminals of the PSU while green-yellow PE wire must be connected to terminal block A in the enclosure.
- 7. Terminal block A must be connected to PSU's terminal with \( \pm \) symbol.
- 8. F connector must be connected to enclosure door.
- 9. The PSU in the enclosure is dedicated to continuous operation and is not equipped with on/off switch. Therefore it is necessary to ensure overload protection in power supply circuit e.g. by applying and indicating dedicated fuse in fuse box.
- 10. The user of system must be acquainted with power disconnection rules and conditions.
- 11. PSU DC power output must be connected to adequate terminals of supplied device using included cables.
- 12. Other connections must be done in accordance with manuals of installed devices.
- 13. Connection cables for installed devices must be fed into enclosure through hole C.
- 14. Starting, configuration and adjustments must be done in accordance with system procedures after connection of 230VAC power supply.
- 15. Close the enclosure when installation and starting works are finished.

ME-15 User Manual 16.06.2020

Fig. 1 Arrangement of ME-15 internal components